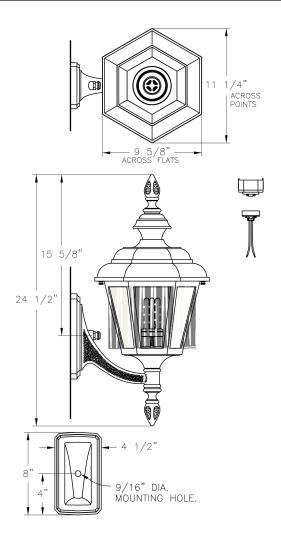

See template for dimensions & mounting instructions.

WARRANTY:

Lifetime limited warranty.

**CERTIFICATIONS:** 

ETL Listed to U.S. safety standards for wet locations. cETL Listed to Canadian safety standards for wet locations.

24 1/2"

Width:

11 1/8"

Projection: 12 1/4"

Top to Outlet:

Max. Weight:

11.5 lb.